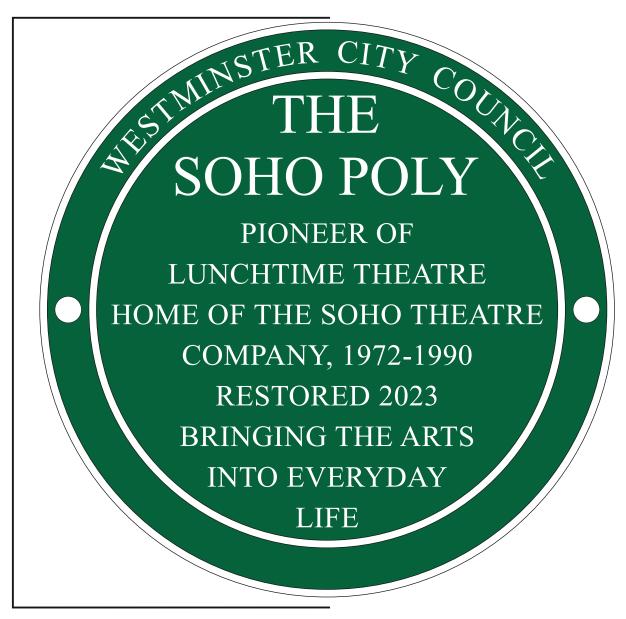

Ø 18'

13664 v1.2 Drawing for:- Westminster City Council // Scale:- 1:3
Ref:- *The Soho Poly* Size:- 18" (457mm) Diameter
Material:- Cast Aluminium Font: Times New Roman
Fixings:- x2 rear rods for resin fixings
Surface Finish:- Painted - Background Green BS 14 C

Border/Lettering - White Drawn: GR 19/03/24